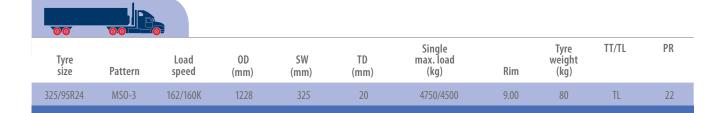

## TRUCK OFF-ROAD

## MAGNA MSO-3 ALL POSITION

The Magna MSO-3 is especially designed for trucks operating at off-road conditions.

Long-lasting, non-directional tread design contributes to efficient fuel consumption and guarantees operating comfort.



The aggressive, self-cleaning tread design provides excellent traction in severe off-road conditions.

All steel radial construction. Improved protector plies optimize load performance and operator comfort.

New improved technology of the high-tech casing reduces heat build-up inside the tyre.







## Magna Tyres Group

P.O. Box 436, 5140 AK Waalwijk, The Netherlands Elzenweg 7, 5144 MB Waalwijk, The Netherlands Phone: +31 416 675 220, Fax: +31 416 820 037 Email: info@magnatyres.com, www.magnatyres.com