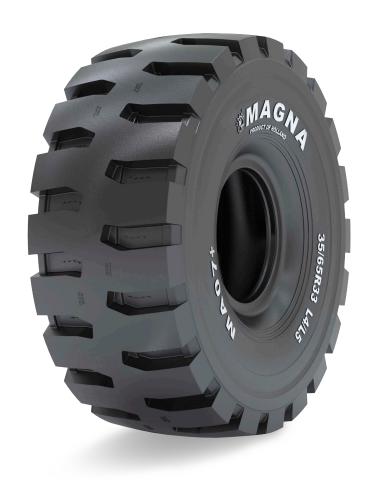

## MAGNA MAO7+

The Magna MA07+ is designed for use on wheel loaders, dozers and underground transport.

Medium lug, cut resistant compound and reinforced crown and sidewall.

The L5 tread pattern protects against tears, wear and cuts while providing stability, comfort and traction.

All steel radial construction. Improved protector plies optimize load performance and operator comfort.

New improved technology of the hightech casing reduces heat build up inside the tyre.

| Tyre<br>size | Pattern | Load<br>symbol | Tra<br>code | Max.<br>speed<br>(km/h) | Load/<br>speed<br>index | Single<br>max. load/<br>pressure | Rim       | Overall<br>diameter<br>(mm) | Section<br>width<br>(mm) | Tread<br>depth<br>(mm) | Tyre<br>weight<br>(kg) |
|--------------|---------|----------------|-------------|-------------------------|-------------------------|----------------------------------|-----------|-----------------------------|--------------------------|------------------------|------------------------|
| 35/65R33     | MA07+   | ***            | L5          | 10                      | 229A2                   | 32500 kg/6.5 bar                 | 28.00/3.5 | 2080                        | 890                      | 97                     | 1093                   |