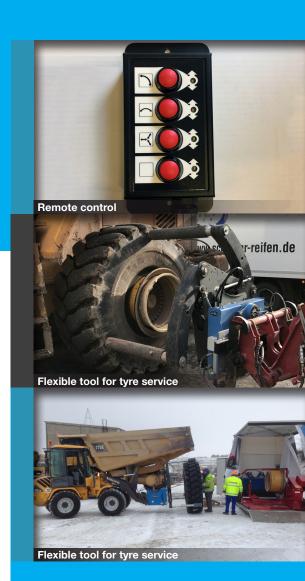

Used on front loaders, telehandlers or truck cranes you get a perfect solution to provide tyre service in the field. You can do the job without any equipment or assistance from your customer, do it faster and make a hard and risky work safe for your operators.

**Forklifts** 

Front loaders and telehandlers

Truck cranes

This version of the Gripper, equipped with the 90° tilt function, is ideal for use on forklifts.

The Compact version without the tilt box is a good choice if the carrier can provide sufficient tilt.

By use of our crane module, the Gripper can also fit with almost any truck crane system.