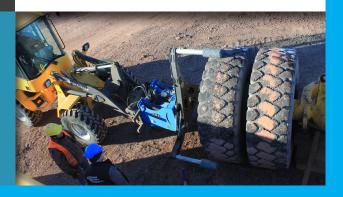

Used on front loaders, telehandlers or truck cranes you get a perfect solution to provide tyre service in the field. You can do the job without any equipment or assistance from your customer, do it faster and make a hard and risky work safe for your operators.

By use of our crane module, the Gripper can also fit with almost any truck crane system.