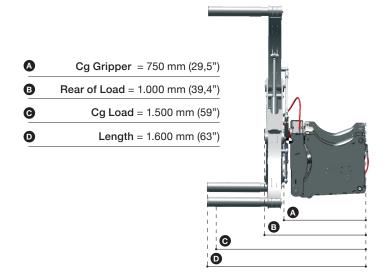

#### Capability

With a gripping range of Ø2.160 mm (85") and a lifting capacity of 1 ton (2.200 lbs) at a CoG of 500 mm (20") this Gripper is developed to handle AGRO and light OTR tyres. On request the gripping diameter can also be extended to Ø2.400 mm (94") to handle even the biggest AGRO tyres.

**Customization on request** 

| Weight:                | 550 kg (1.212 lbs)          |
|------------------------|-----------------------------|
| Lifting capacity:      | 1.000 kg (2.200 lbs)        |
| Tyre diameter:         | 1.200 - 2.160 mm (47-85")   |
| Standard arms:         | Ø 89 x 600 mm (3,5 x 23,6") |
| Telescopic arms up to: | 1.375 mm (54")              |