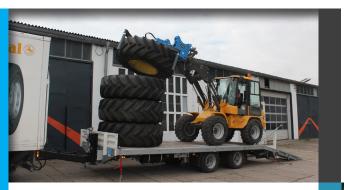

#### Manufacturers / dealers

Stack, store, load, unload and perform internal transportation with a safe grip of the tyres – and with no damage or deformation.

Used on front loaders, telehandlers or truck cranes you get a perfect solution to provide tyre service in the field. You can do the job without any equipment or assistance from your customer, do it faster and make a hard and risky work safe for your operators.