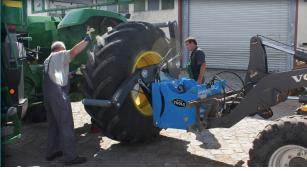

### **Agriculture**

Load and unload tyres and wheels – vertical and horizontal. Mount and dismount tyres and wheels – quick, safe, as a one-man operation and with no damages of rims and equipment.

**Forklifts** 

Front loaders and telehandlers

Truck cranes

This version of the Gripper, equipped with the 90° tilt function, is ideal for use on forklifts.

The Compact version without the tilt box is a good choice if the carrier can provide sufficient tilt.