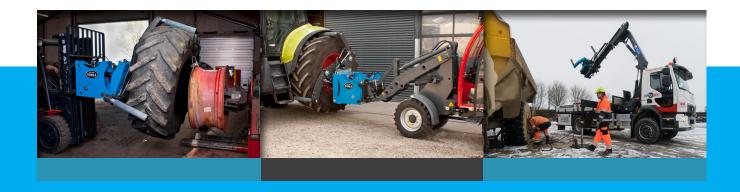

#### Manufacturers / dealers

Stack, store, load, unload and perform internal transportation with a safe grip of the tyres – and with no damage or deformation.

Used on front loaders, telehandlers or truck cranes you get a perfect solution to provide tyre service in the field. You can do the job without any equipment or assistance from your customer, do it faster and make a hard and risky work safe for your operators.

By use of our crane module, the Gripper can also fit with almost any truck crane system.