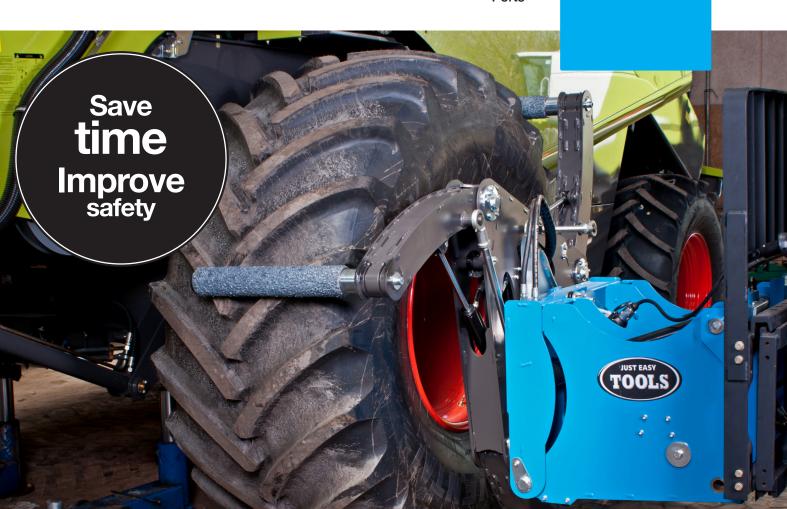

# Professional tools for handling of AGRO tyres and small OTR

- Unique 3-point grip
- Horizontal/vertical tilt 90°
- Precise rotation +/-25°
- Prevent damage to tyres & rims
- Easy hook on/off attachment
- Customization available

## **Easy Gripper**

The Easy Gripper product range is designed to help tyre professionals in a multitude of conditions and situations. Implementing The Easy Gripper makes tyre handling faster and safer, while preventing damage to tyres, rims and equipment.

### **Agriculture**

Load and unload tyres and wheels – vertical and horizontal. Mount and dismount tyres and wheels – quick, safe, as a one-man operation and with no damages of rims and equipment.