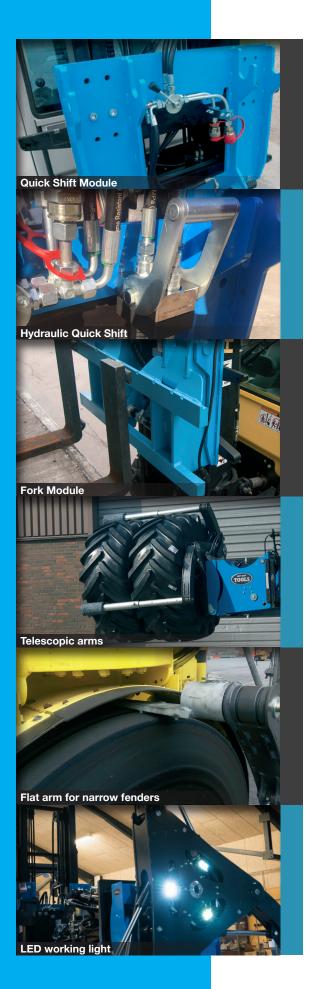

## **Optional features**

#### **Quick Shift System**

Easy hook on and off. Shift between Gripper and forks in less than half a minute.

## Easy shift of gripping pipes for various purposes

Flat top arm for narrow space Telescopic pipes for long reach or 2 tyres handling

# Tools for handling rings, to help tyre technicians with the hard and dangerous work

Can easily be attached at the end of the gripping pipes Can push the tyre and can hold and place the ring

**LED** working light